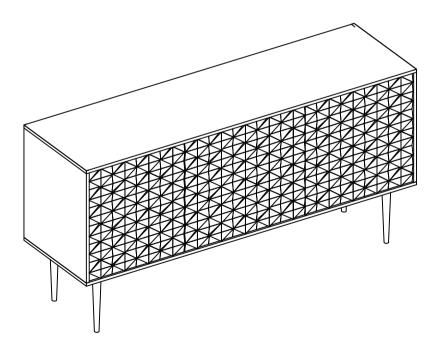

# **ASSEMBLY INSTRUCTIONS.**

PABLO 4 DOOR SIDEBOARD BLACK
BZ-1126-02

THANK YOU FOR YOUR PURCHASE!