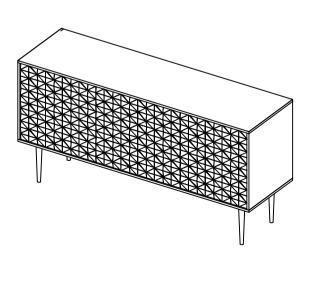

#### **PART LIST**

| NO. | DESCRIPTION | IMAGE | Qty |
|-----|-------------|-------|-----|
| А.  | SIDEBOARD   |       | 1   |
| В.  | LEG         |       | 2   |
|     |             |       |     |