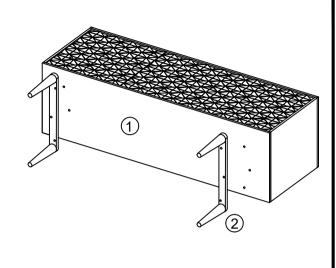

#### **PART LIST**

| NO. | DESCRIPTION | IMAGE | Qty |
|-----|-------------|-------|-----|
| А.  | SIDEBOARD   |       | 1   |
| В.  | LEG         |       | 2   |
|     |             |       |     |

STEP 1.

STEP 2.

STEP 3.

STEP 4.