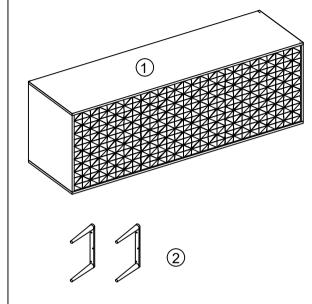

#### **PART LIST**

| NO. | DESCRIPTION | IMAGE | Qty |
|-----|-------------|-------|-----|
| А.  | SIDEBOARD   |       | 1   |
| В.  | LEG         |       | 2   |
|     |             |       |     |

STEP 1.

STEP 2.

STEP 3.

STEP 4.