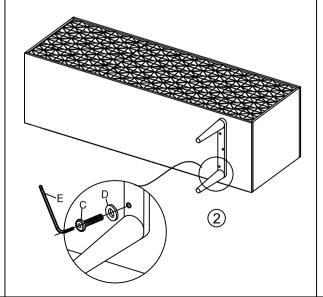

#### **HARDWARE LIST**

| C. | Allen Bolt<br>6 x 30 mm | 6 |
|----|-------------------------|---|
| D. | Washer<br>8 x 25 mm     | 6 |
| E. | Allen Key<br>4mm        | 1 |
|    |                         |   |

STEP 1.

STEP 2.

STEP 3.

STEP 4.